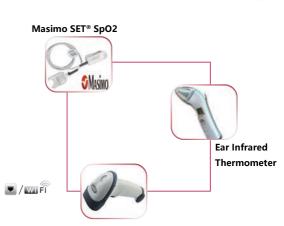

#### **Features**

- 8.4" TFT color LCD, touch screen is optional
- Up to 6 parameters or 3 waveforms display
- Optional Ear/Forehead Infrared Thermometer, QR Code Scanner, Thermal Recoder
- Powerful calculation (MEWS,Hemodynamic,Dose,Oxygenation,Ventilation,Renal function)
- Anti-motion and low perfusion SPO2 measurement
- Built-in rechargeable battery(5 hours uninterruptable working time, can upgrade to 15 hours)