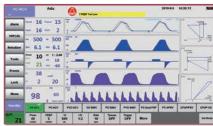

## ICU Ventilator Crius V6

15.6" Touch screen display

#### **Display**

- Display size: 15.6" TFT touch screen
- Display type: Active matrix color TFT LCD
- Resolution: SVGA 1366 x 768

### Scientific design ensures safety

- Convenient lock screen function avoid the possibility of misoperation
- The breathing valve can be disassembled and disinfected to avoid the occurrence of cross-infection in the hospital.
- Flexible triggering and switching modes, fully improve man-machine synchronization, provide good ventilation for patients, feel comfortable breathing.
- Optional SPO2 and EtCO2.

#### Controls

- Fully electronic control
- Ventilation type: Blower(turbine drive)
- Patient type: Adult/Pediatric/Neonate
- · Patient height and weight adjustable.