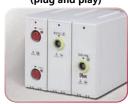

Up to 10 waveforms display

Optional plug-in module (plug and play)

Various external ports

15.6" TFT touch screen with big knob