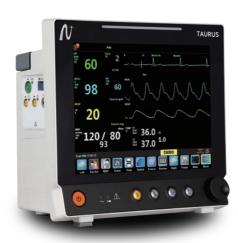

## 12.1" Multi-para Patient Monitor **Taurus / Pisces / Virgo**

#### **Features**

- 12.1" TFT LCD screen, wide and flat design
- Big font,ECG 7-lead half-screen, ECG 7-lead full screen, ECG 12-lead full screen,OxyCRG,DynaTrend Multi-interface display
- 8 waveform display,up to 12-lead ECG analysis
- · Anti-motion and low perfusion SPO2 measurement
- · Built-in rechargeable battery

#### Bull horn design handle

Optional plug-in module (plug and play)