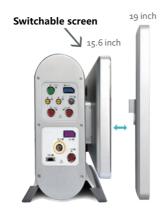

#### **Features**

- 15.6"/19" switchable TFT LCD touch screen, wide and flat design
- Full-touch screen control, no physical buttons at front panel
- · Aluminum material shell with effective heat dissipation capability
- Fanless design allows for quite care environment
- Anti-motion and low perfusion SPO2 measurement
- Built-in rechargeable battery