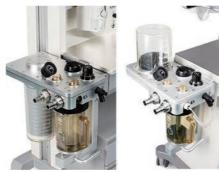

## Anesthesia Machine Atlas N3

8.4" Screen display

Selectable Upward/ downward bellows system

#### **Features**

- 8.4" TFT screen
- All ventilation modes to satisfy neonate, pediatric and adult patients
- User friendly design interface
- 6 flow tubes for 3 gases
- Integrated breathing circuit with built-in heater
- Autocalvable Metallic material of breathing system
- Fresh gas, compliance and leakage compensation
- Monitor available on top cover(Optional)

**ACGO** 

Suction device

**AGSS** 