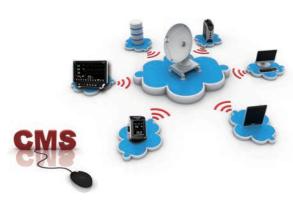

## Central Monitoring System CMS

#### **Features**

- Networked data management of all Northern brand monitors
- · Dual-screen display monitoring
- Connection via LAN/WLAN up to 64 bedside monitors
- Support WIFI/3G/4G connection, Cloud servers