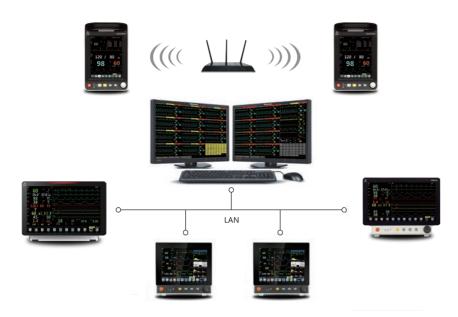

## Central Monitoring System CMS

#### **Features**

- Networked data management of all Northern brand monitors
- · Dual-screen display monitoring
- Connection via LAN/WLAN up to 64 bedside monitors
- Support WIFI/3G/4G connection, Cloud servers