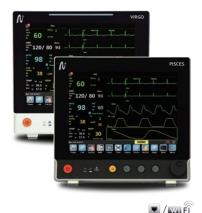

## 12.1" Multi-para Patient Monitor **Taurus / Pisces / Virgo**

#### **Features**

- 12.1" TFT LCD screen, wide and flat design
- Big font,ECG 7-lead half-screen, ECG 7-lead full screen, ECG 12-lead full screen,OxyCRG,DynaTrend Multi-interface display
- 8 waveform display,up to 12-lead ECG analysis
- · Anti-motion and low perfusion SPO2 measurement
- · Built-in rechargeable battery

#### Bull horn design handle

Optional plug-in module (plug and play)