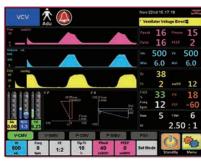

## Fully electronic Anesthesia machine **Atlas N7**

### **Features**

- 15.6" TFT touch screen, integrated patient monitor design(optional)
- Tidal volume:10ml-1500ml
- All ventilation modes to satisfy neonate, pediatric and adult patients
- Upto 4 waveforms display, 3 loops diagram
- User friendly design interface, easy to operate
- Double touch screen, special and simple-operatinon screen layout
- Human engineering design, rotatable supporting arm with adjustable angle.
- Full-electronic control and electronic flow meter, precise control and accurate data monitoring
- Autocalvable Metallic material of breathing system
- · Integrated breathing circuit with built-in heater