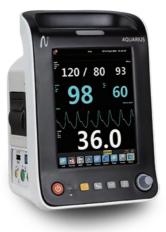

# Vital Sign Monitor **Aquarius**

Bar/QR Code Scanner

#### **Features**

- 8.4" TFT color LCD, touch screen is optional
- Up to 6 parameters or 3 waveforms display
- Optional Ear/Forehead Infrared Thermometer, QR Code Scanner, Thermal Recoder
- Powerful calculation (MEWS,Hemodynamic,Dose,Oxygenation,Ventilation,Renal function)
- Anti-motion and low perfusion SPO2 measurement
- Built-in rechargeable battery(5 hours uninterruptable working time, can upgrade to 15 hours)

Portable Design

Touch Screen (Optional)

Emergency bag (Optional)