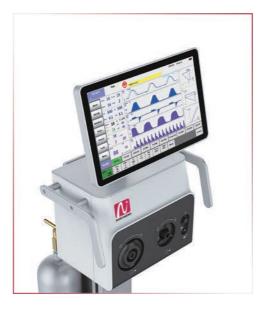

## ICU Ventilator Crius V6

15.6" Touch screen display

#### **Display**

- Display size: 15.6" TFT touch screen
- Display type: Active matrix color TFT LCD
- Resolution: SVGA 1366 x 768

### Scientific design ensures safety

- Convenient lock screen function avoid the possibility of misoperation
- The breathing valve can be disassembled and disinfected to avoid the occurrence of cross-infection in the hospital.
- Flexible triggering and switching modes, fully improve man-machine synchronization, provide good ventilation for patients, feel comfortable breathing.
- Optional SPO2 and EtCO2.

#### Controls

- Fully electronic control
- Ventilation type: Blower(turbine drive)
- Patient type: Adult/Pediatric/Neonate
- · Patient height and weight adjustable.