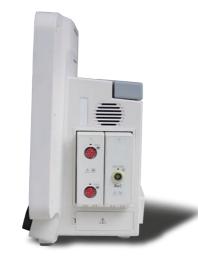

## Critical Care Patient Monitor **Venus**

**Features** 

🔳 / wi fî

- 15.6" TFT LCD Touch screen, wide and flat design
- ST and Arrhythmia analysis
- Big font,ECG 7-lead half-screen, ECG 7-lead full screen, ECG 12-lead full screen, OxyCRG,DynaTrend Multi-interface display
- 10 waveform display,up to 12-lead ECG analysis
- Powerful calculation (MEWS,Hemodynamic,Dose,Oxygenation,Ventilation,Renal function)
- Anti-motion and low perfusion SPO2 measurement