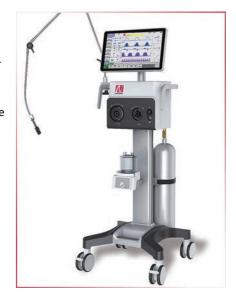

## ICU Ventilator Crius V6

15.6" Touch screen display

#### **Display**

- Display size: 15.6" TFT touch screen
- Display type: Active matrix color TFT LCD
- Resolution: SVGA 1366 x 768

### Scientific design ensures safety

- Convenient lock screen function avoid the possibility of misoperation
- The breathing valve can be disassembled and disinfected to avoid the occurrence of cross-infection in the hospital.
- Flexible triggering and switching modes, fully improve man-machine synchronization, provide good ventilation for patients, feel comfortable breathing.
- Optional SPO2 and EtCO2.

#### Controls

- Fully electronic control
- Ventilation type: Blower(turbine drive)
- Patient type: Adult/Pediatric/Neonate
- · Patient height and weight adjustable.