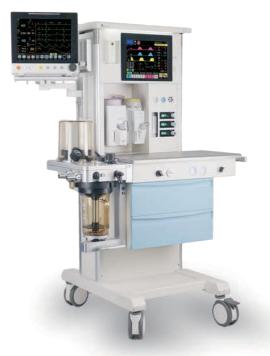

## Semi-electronic Anesthesia Machine **Atlas N5**

12.1" Touch screen

AGSS

Auxiliary Outlet

• 12.1" TFT touch screen

**Features** 

- All ventilation modes to satisfy neonate, pediatric and adult patient
- User friendly design interface
- · Mechanical control mixer, electronic flowmeter
- Autocalvable Metallic material of breathing system
- · Integrated breathing circuit with built-in heater