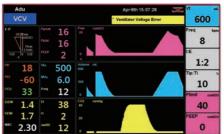

## ICU Ventilator Crius V6

15.6" Touch screen display

#### **Display**

- Display size: 15.6" TFT touch screen
- Display type: Active matrix color TFT LCD
- Resolution: SVGA 1366 x 768

### Scientific design ensures safety

- Convenient lock screen function avoid the possibility of misoperation
- The breathing valve can be disassembled and disinfected to avoid the occurrence of cross-infection in the hospital.
- Flexible triggering and switching modes, fully improve man-machine synchronization, provide good ventilation for patients, feel comfortable breathing.
- Optional SPO2 and EtCO2.

#### Controls

- Fully electronic control
- Ventilation type: Blower(turbine drive)
- Patient type: Adult/Pediatric/Neonate
- · Patient height and weight adjustable.