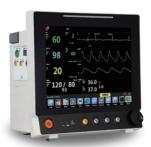

Anesthesia Patient Monitor **Gemini** 

**Unique Design** 

#### **Features**

- 15.6"/19" switchable TFT LCD touch screen, wide and flat design
- Full-touch screen control, no physical buttons at front panel
- · Aluminum material shell with effective heat dissipation capability
- Fanless design allows for quite care environment
- Anti-motion and low perfusion SPO2 measurement
- Built-in rechargeable battery