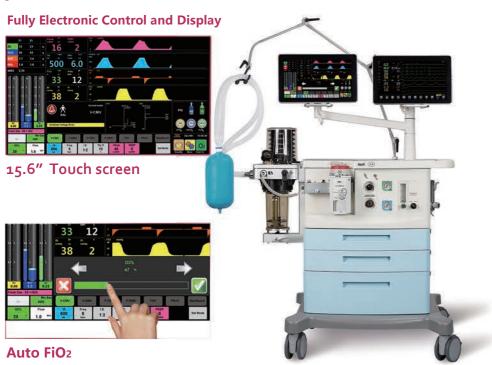

## Fully electronic Anesthesia machine **Atlas N7**

### **Features**

- 15.6" TFT touch screen, integrated patient monitor design(optional)
- Tidal volume:10ml-1500ml
- All ventilation modes to satisfy neonate, pediatric and adult patients
- Upto 4 waveforms display, 3 loops diagram
- User friendly design interface, easy to operate
- Double touch screen, special and simple-operatinon screen layout
- Human engineering design, rotatable supporting arm with adjustable angle.
- Full-electronic control and electronic flow meter, precise control and accurate data monitoring
- Autocalvable Metallic material of breathing system
- · Integrated breathing circuit with built-in heater