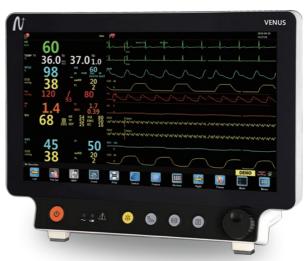

## Critical Care Patient Monitor **Venus**

**Features** 

🔳 / wi fî

- 15.6" TFT LCD Touch screen, wide and flat design
- ST and Arrhythmia analysis
- Big font,ECG 7-lead half-screen, ECG 7-lead full screen, ECG 12-lead full screen, OxyCRG,DynaTrend Multi-interface display
- 10 waveform display,up to 12-lead ECG analysis
- Powerful calculation (MEWS,Hemodynamic,Dose,Oxygenation,Ventilation,Renal function)
- Anti-motion and low perfusion SPO2 measurement

Up to 10 waveforms display

Optional plug-in module (plug and play)

Various external ports

15.6" TFT touch screen with big knob