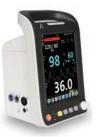

# Vital Sign Monitor **Aquarius**

Bar/QR Code Scanner

#### **Features**

- 8.4" TFT color LCD, touch screen is optional
- Up to 6 parameters or 3 waveforms display
- Optional Ear/Forehead Infrared Thermometer, QR Code Scanner, Thermal Recoder
- Powerful calculation (MEWS,Hemodynamic,Dose,Oxygenation,Ventilation,Renal function)
- Anti-motion and low perfusion SPO2 measurement
- Built-in rechargeable battery(5 hours uninterruptable working time, can upgrade to 15 hours)

Portable Design

Touch Screen (Optional)

Emergency bag (Optional)