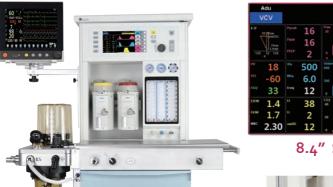

## Semi-electronic Anesthesia Machine **Atlas N5**

12.1" Touch screen

AGSS

Auxiliary Outlet

• 12.1" TFT touch screen

**Features** 

- All ventilation modes to satisfy neonate, pediatric and adult patient
- User friendly design interface
- · Mechanical control mixer, electronic flowmeter
- Autocalvable Metallic material of breathing system
- · Integrated breathing circuit with built-in heater