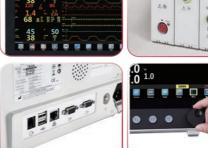

Anesthesia Patient Monitor **Gemini** 

**Unique Design** 

#### **Features**

- 15.6"/19" switchable TFT LCD touch screen, wide and flat design
- Full-touch screen control, no physical buttons at front panel
- · Aluminum material shell with effective heat dissipation capability
- Fanless design allows for quite care environment
- Anti-motion and low perfusion SPO2 measurement
- Built-in rechargeable battery