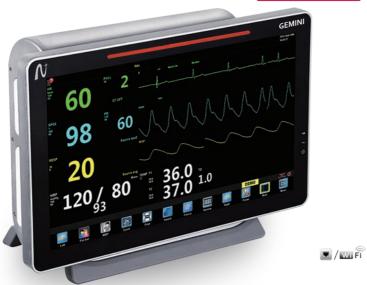

Anesthesia Patient Monitor **Gemini** 

**Unique Design** 

#### **Features**

- 15.6"/19" switchable TFT LCD touch screen, wide and flat design
- Full-touch screen control, no physical buttons at front panel
- · Aluminum material shell with effective heat dissipation capability
- Fanless design allows for quite care environment
- Anti-motion and low perfusion SPO2 measurement
- Built-in rechargeable battery