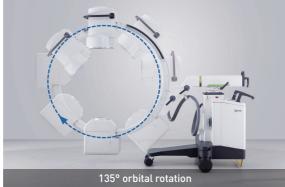

## High-quality Images at Low Dose

 3.2kW powerful monoblock generator to provide precise and clear image output

- 135° orbital movement, 790mm free space and 1010mm SID to optimize for various clinical environments
- Bi-directional Laser Guide for precise positioning and lower patient radiation dose
- DAP (Dose Area Product) Meter for more accurate dose tracking and display
- Key-lock system (optional) and RAID 1 for security and reliability