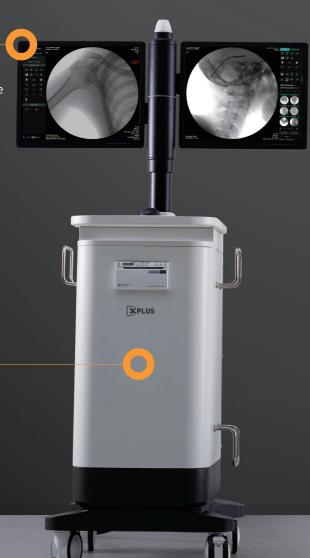

### Flexible Viewing Options

- Medical foldable dual monitors
- Support of additional 3rd monitor through HDMI cable to let the live images shared in real-time