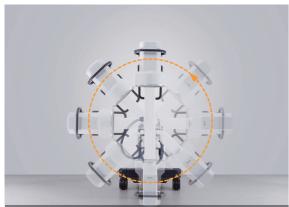

## High-quality Images at Low Dose

 3.2kW powerful monoblock generator to provide precise and clear image output

- 135° orbital movement, 790mm free space and 1010mm SID to optimize for various clinical environments
- Bi-directional Laser Guide for precise positioning and lower patient radiation dose
- DAP (Dose Area Product) Meter for more accurate dose tracking and display
- Key-lock system (optional) and RAID 1 for security and reliability