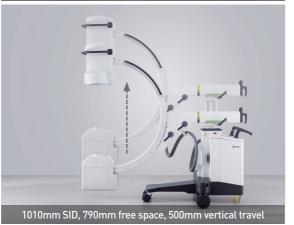

## High-quality Images at Low Dose

 3.2kW powerful monoblock generator to provide precise and clear image output

- 135° orbital movement, 790mm free space and 1010mm SID to optimize for various clinical environments
- Bi-directional Laser Guide for precise positioning and lower patient radiation dose
- DAP (Dose Area Product) Meter for more accurate dose tracking and display
- Key-lock system (optional) and RAID 1 for security and reliability