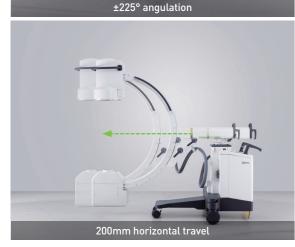

## High-quality Images at Low Dose

 3.2kW powerful monoblock generator to provide precise and clear image output

- 135° orbital movement, 790mm free space and 1010mm SID to optimize for various clinical environments
- Bi-directional Laser Guide for precise positioning and lower patient radiation dose
- DAP (Dose Area Product) Meter for more accurate dose tracking and display
- Key-lock system (optional) and RAID 1 for security and reliability