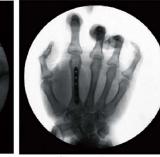

#### • High-quality Imaging

Spinal Fusion

Shoulder Arthrography

Metacarpal Bone ORIF