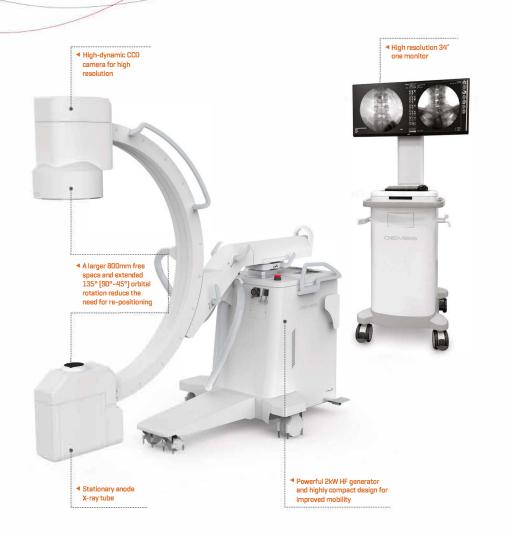

#### • Specifications at a Glance

000

1K x 1K High 1111 Resolution CCD Camera

| (135) | ∠ 135° Wide Orbital<br>Rotation with |
|-------|--------------------------------------|
|       | Large                                |
|       | SID Distance                         |

#### High Resolution 34" igh Rettolutik 34\*\*

One Monitor

| Easy  | ∠ Ea:<br>Do |
|-------|-------------|
| لرقيا | -DI         |

#### sy Archiving and cumentation -DICOM 3.0 -CD/DVD Burner -Thermal Printer -USB Port

| Heartant | ⊻ Monotank Type<br>Tube |  |
|----------|-------------------------|--|
| Heaviant |                         |  |