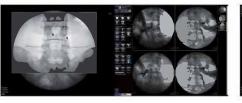

#### High Resolution 34" igh Rettolutik 34\*\*

One Monitor

| Easy  | ∠ Ea:<br>Do |
|-------|-------------|
| لرقيا | -DI         |

#### sy Archiving and cumentation -DICOM 3.0 -CD/DVD Burner -Thermal Printer -USB Port

| Heartant | ⊻ Monotank Type<br>Tube |  |
|----------|-------------------------|--|
| Heaviant |                         |  |