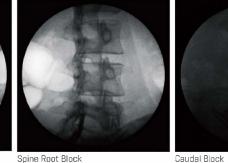

#### • High-quality Imaging

Spinal Fusion

Shoulder Arthrography

Metacarpal Bone ORIF