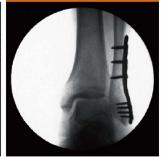

#### • High-quality Imaging





Spinal Fusion







Shoulder Arthrography

Metacarpal Bone ORIF

#### Ankle ORIF

SID 1000 mm Free Space

## • Flexible Movement



# **KMC-650P**

MOBILE SURGICAL FLUOROSCOPIC X-RAY SYSTEM





# **High Quality & Economical Solution**

KMC-650P is a compact and economical C-arm system suitable for various applications in neurosurgery, pain management, orthopedics and emergency room. With high-dynamic 1K CCD Camera, KMC-650P offers excellent quality of high resolution images to support safe operation and precise diagnosis. Also KMC-650P's 'Function key', which is a pre-set of radiation doses per aiming area and image calibration value for specific operation, allows practitioners to achieve best image quality in various clinical applications. Its compact design improves spaceefficiency to set up operation ro