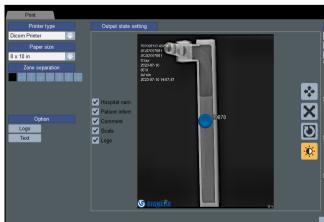

# **SUPiA gram Viewer**

Powerful Print Option

- 1) Adding up Hospital Logo (PNG)
- 2) Rotating Images
- 3) W/L
- 4) Magnifying Images

Any inquires to: supia@signers.co.kr