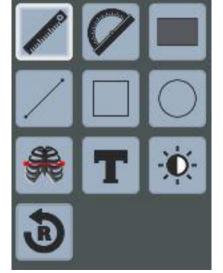

#### Simple Tools

- ✓ Measurement of length
- ✓ Angle
- ✓ Squaremeter
- $\checkmark$  Annotation
- ✓ Cobbs angle
- ✓ Text
- ✓ Window W/L
- ✓ Back to original

Any inquires to: supia@signers.co.kr