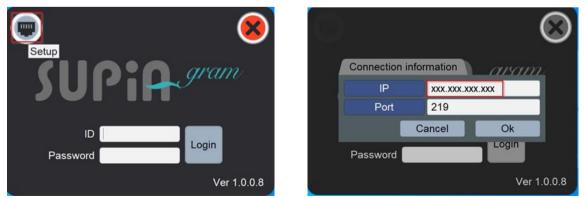

### Able to check image anywhere you want

Easy to access patients' images through Signers CR or DR

Make ID and PW in SUPiA gram or Stellar gram And Set IP address of SUPiA gram or Stellar gram PC

Any inquires to: supia@signers.co.kr