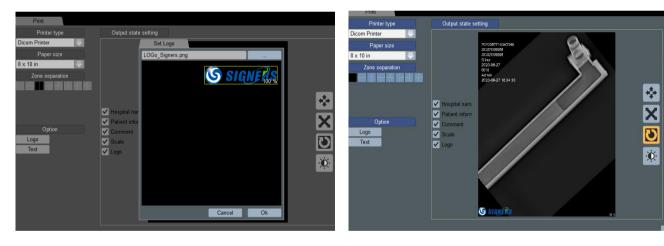

# **SUPiA gram Viewer**

Powerful Print Option

- 1) Adding up Hospital Logo (PNG)
- 2) Rotating Images
- 3) W/L
- 4) Magnifying Images

Any inquires to: supia@signers.co.kr