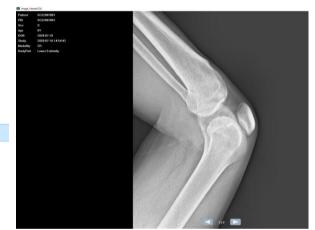

Execute 'Viewer' file in app folder Images will pop up automatically like right pic.