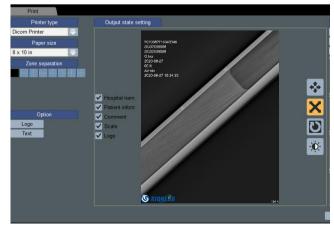

# **SUPiA gram Viewer**

Powerful Print Option

- 1) Adding up Hospital Logo (PNG)
- 2) Rotating Images
- 3) W/L
- 4) Magnifying Images

Any inquires to: supia@signers.co.kr