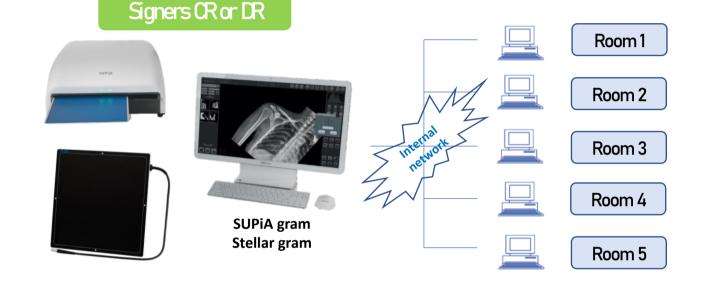

### Able to check image anywhere you want

Easy to access patients' images through Signers CR or DR

Make ID and PW in SUPiA gram or Stellar gram And Set IP address of SUPiA gram or Stellar gram PC

Any inquires to: supia@signers.co.kr